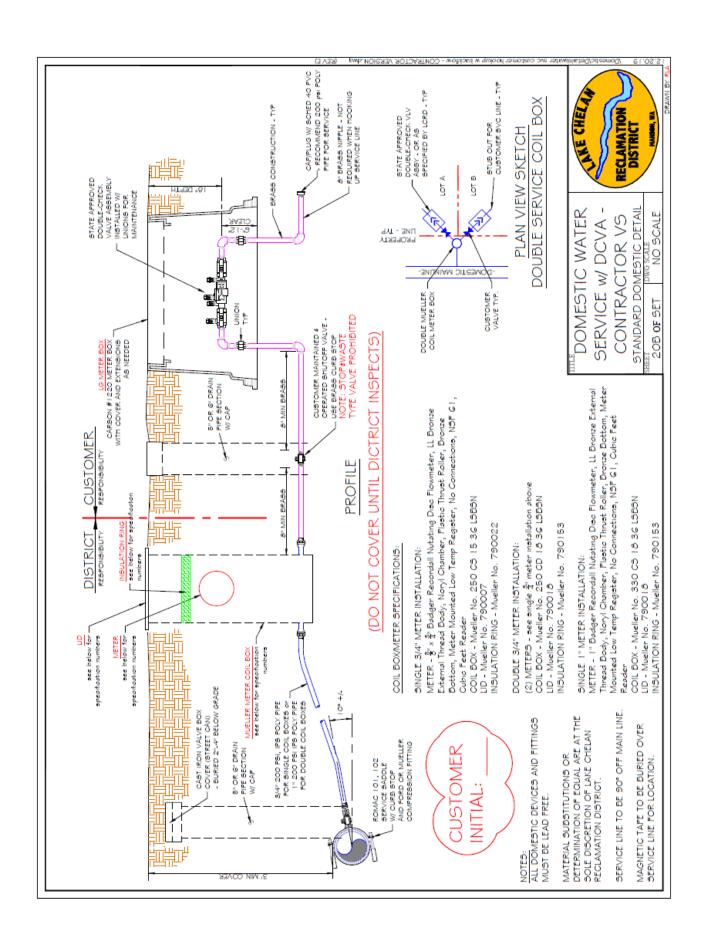

## REOUEST FOR LETTER OF AVAILABILITY

| PROPERTY OWNER NAME:                                                                                                                                                                                                                                                                                                                 |                                                                                                                                                                                       |                              |                     |
|--------------------------------------------------------------------------------------------------------------------------------------------------------------------------------------------------------------------------------------------------------------------------------------------------------------------------------------|---------------------------------------------------------------------------------------------------------------------------------------------------------------------------------------|------------------------------|---------------------|
|                                                                                                                                                                                                                                                                                                                                      |                                                                                                                                                                                       | PHONE NUMBER:                | E-MAIL:             |
|                                                                                                                                                                                                                                                                                                                                      |                                                                                                                                                                                       | PROJECT TYPE:                | SERVICES REQUESTED: |
|                                                                                                                                                                                                                                                                                                                                      |                                                                                                                                                                                       | REMODEL OF EXISTING DWELLING | DOMESTIC WATER      |
| ☐ NEW CONSTRUCTION ☐ RESIDENTIAL ☐ COMMERCIAL                                                                                                                                                                                                                                                                                        | SEWER WASTEWATER                                                                                                                                                                      |                              |                     |
| BOUNDARY LINE ADJUST OR CERTIFICATE OF EXEMPTION                                                                                                                                                                                                                                                                                     | FEDERAL IRRIGATION WATER                                                                                                                                                              |                              |                     |
| SHORT PLAT OR PLAT – Please attach proposed map                                                                                                                                                                                                                                                                                      |                                                                                                                                                                                       |                              |                     |
| NEW MULTI-FAMILY - Please attach proposed map                                                                                                                                                                                                                                                                                        |                                                                                                                                                                                       |                              |                     |
| GARAGE/DETACHED OR ACCESSORY DWELLING                                                                                                                                                                                                                                                                                                |                                                                                                                                                                                       |                              |                     |
| SHORT TERM RENTAL – Please attach a copy of the completed Chelan County STR Application                                                                                                                                                                                                                                              |                                                                                                                                                                                       |                              |                     |
| REMODELS OF EXISTING DWELLINGS, ARE REQUIRED TO INST<br>DEVICE DIRECTLY AFTER THEIR DRINKING WATER METER F<br>LETTER BEING ISSUED. FAILURE TO DO SO WILL RESULT IN<br>YOUR SERVICE IS BROUGHT UP TO COMPLIANCE. CUSTOM<br>PREVENTION DEVICE INSPECTED AND TESTED ANNUALLY AT<br>MUST INSPECT AND APPROVE THE INSTALLATION PRIOR TO A | OR PREMISE ISOLATION, WITHIN 90 DAYS OF THIS<br>YOUR <u>WATER METER BEING TURNED OFF</u> UNTIL<br>ERS ARE REQUIRED TO HAVE THEIR BACKFLOW<br>ITHEIR OWN COST. LAKE CHELAN RECLAMATION |                              |                     |
| DATE OF REQUEST:                                                                                                                                                                                                                                                                                                                     |                                                                                                                                                                                       |                              |                     |
| Owner's Signature:                                                                                                                                                                                                                                                                                                                   | HOW WOULD YOU LIKE TO RECEIVE THE "LETTER OF AVAILABILITY"?                                                                                                                           |                              |                     |
| PRINTED NAME:                                                                                                                                                                                                                                                                                                                        |                                                                                                                                                                                       |                              |                     |
| DATE RECEIVED BY LCRD:                                                                                                                                                                                                                                                                                                               |                                                                                                                                                                                       |                              |                     |
| IS THIS PARCEL LOCATED WITHIN THE BOUNDARIES OF LCRD?                                                                                                                                                                                                                                                                                | ☐ YES ☐ NO                                                                                                                                                                            |                              |                     |
| IS THIS PARCEL ADJOINING A MAIN SERVICE LINE?                                                                                                                                                                                                                                                                                        | ☐ YES ☐ NO                                                                                                                                                                            |                              |                     |
| HAS THIS PROPERTY COMPLIED WITH OUR CROSS CONNECTION POLICY                                                                                                                                                                                                                                                                          | Y? ☐ YES ☐ NO                                                                                                                                                                         |                              |                     |
| IF NO, APPROXIMATELY HOW FAR AWAY IS THEMAIN LINE?                                                                                                                                                                                                                                                                                   |                                                                                                                                                                                       |                              |                     |
| ADDITIONAL NOTES:                                                                                                                                                                                                                                                                                                                    |                                                                                                                                                                                       |                              |                     |
|                                                                                                                                                                                                                                                                                                                                      |                                                                                                                                                                                       |                              |                     |
|                                                                                                                                                                                                                                                                                                                                      |                                                                                                                                                                                       |                              |                     |