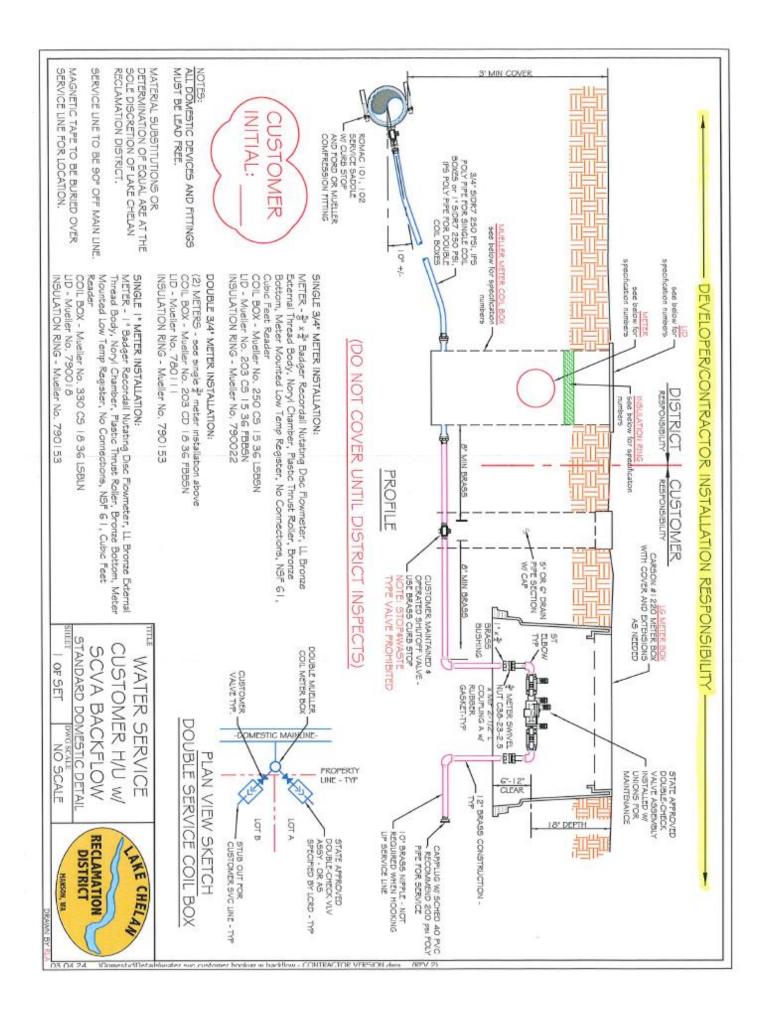

## **APPLICATION FOR DOMESTIC WATER HOOK-UP**

| NAME:                                               |                                                               | Parcel#:                                                                                                                                             |
|-----------------------------------------------------|---------------------------------------------------------------|------------------------------------------------------------------------------------------------------------------------------------------------------|
| MAILING ADDRESS:                                    |                                                               | Type of Service:                                                                                                                                     |
|                                                     |                                                               | SINGLE FAMILY RESIDENCE                                                                                                                              |
| PHONE NUMBER:                                       |                                                               | ☐ ACCESSORY DWELLING UNIT (ADU)                                                                                                                      |
| E-MAIL:                                             |                                                               | COMMERCIAL BUILDING                                                                                                                                  |
|                                                     |                                                               | ☐ DUPLEX/TRIPLEX/MULTI FAMILY                                                                                                                        |
| REQUESTED METER SIZE                                |                                                               | ☐ OTHER:                                                                                                                                             |
| PROPERTY ADDRESS:                                   |                                                               |                                                                                                                                                      |
| WHAT DATE WOULD YOU LIK                             | E THE METER SERVICE INSTA                                     | ALLED BY?                                                                                                                                            |
|                                                     |                                                               | LABELED "WATER" TO MARK YOUR DESIRED LOCATION AND ATTACH QUIRES 30 DAYS ADVANCE NOTICE PRIOR TO SERVICE INSTALLATION.                                |
| CUSTOMER ACKNOWLEDGES                               | AND AGREES TO THE FOLLO                                       | WING BY SIGNING THIS DOCUMENT:                                                                                                                       |
|                                                     | VE THE BACKFLOW PREVENTION<br>BY THE DEPARTMENT OF HEALTH     | ASSEMBLY (DCVA) INSPECTED AND TESTED ANNUALLY AT YOUR WAC 246-290-490.                                                                               |
|                                                     | AD THE BROCHURE ON HOW TO I<br>LLATION OF THERMAL EXPANSION   | PREVENT THERMAL EXPANSION AND ACKNOWLEDGES THAT LCRD N TANK.                                                                                         |
| RESPONSIBILITY. LCRD                                |                                                               | METER AND DCVA BOX DURING THE WINTER MONTHS IS YOUR ATION IN A GARBAGE BAG, TO KEEP IT FROM GETTING WET, AND PREVENT IT FROM FREEZING.               |
| 4. HIGH PRESSURE: IN ORD WATER PRESSURE AND WI      | ER TO PROVIDE WATER SERVICE<br>ILL NEED TO INSTALL A PRESSURE | TO ALL AREAS OF OUR DISTRICT, SOME SERVICES WILL HAVE HIGH REDUCING VALVE $(PRV)$ ON THE MAIN WATER LINE.                                            |
| OF YOUR PROPERTY. A P                               |                                                               | MINIMUM OF 30 PSI AT THE METER, WHICH IS LOCATED AT THE EDGE WILL BE NEEDED IF THE PSI AT YOUR HOUSE IS NOT ADEQUATE. YOU E PUMP AND MAINTAINING IT. |
| CUSTOMER SIGNATURE:                                 |                                                               | DATE:                                                                                                                                                |
|                                                     |                                                               | R HOOK UP FEES ARE PAID OR 30 DAYS AFTER THE WATER METER IS                                                                                          |
|                                                     |                                                               | ING THE WATER OR NOT. THE HOOK UP FEE WILL INCLUDE THE DABALL VALVE WHICH IS THE CUSTOMER'S SHUT OFF VALVE.                                          |
| , , ,                                               |                                                               |                                                                                                                                                      |
| <sup>3</sup> / <sub>4</sub> " HOOK UP FEE (PER ERU) | · ———                                                         | CHECK NUMBER:                                                                                                                                        |
| 1" HOOK UP FEE (PER ERU)                            | \$8,750 X ERU'S                                               | Date paid:                                                                                                                                           |
| ADU HOOK UP FEE (0.5 ERU)                           | \$                                                            | RECEIVED BY:                                                                                                                                         |
| TAP FEE                                             | \$1,600 [ ]                                                   | LAKE CHELAN RECLAMATION DISTRICT                                                                                                                     |
| ROAD CROSSING FEE                                   | \$2,600 [ ]                                                   |                                                                                                                                                      |
| MISC ADDITIONAL FEES                                | \$                                                            |                                                                                                                                                      |
| TOTAL AMOUNT DUE: \$_                               |                                                               |                                                                                                                                                      |
| HOOK UP COMPLETED ON:                               |                                                               | Ноок Up By:                                                                                                                                          |
| AMR TRANSMITTER NO:                                 |                                                               | BACKFLOW SERIAL:                                                                                                                                     |
| METER BODY SERIAL:                                  |                                                               | BACKFLOW MAKE/MODEL: WILKINS 350XL                                                                                                                   |
| CHLORINE RESIDUAL TEST RESULT:MG/L                  |                                                               | BACKFLOW SIZE:                                                                                                                                       |